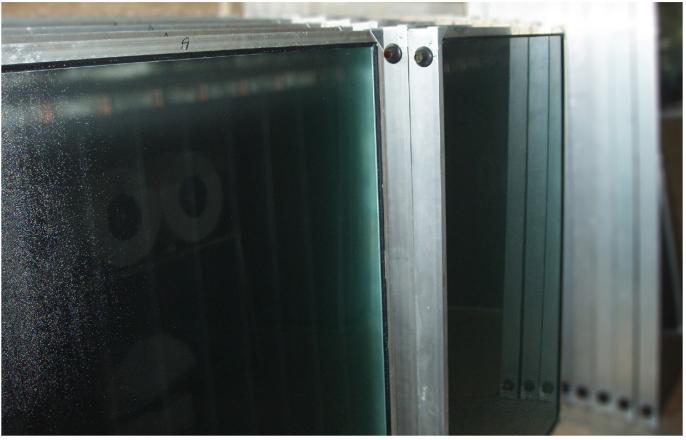

### **FLAT COLLECTOR**

- 1. Specially formed extruded aluminum alloy for secure protection.
- 2.100% copper heating solar cell.
- 3.Absorber surface made of selective aluminum or copper fins (absorption 95%, emission 5%)
- 4. Special safety, low-iron glass 4mm thickness with the best permeability.
- 5.Backplate insulated by 30mm glass wool with black glass felt.