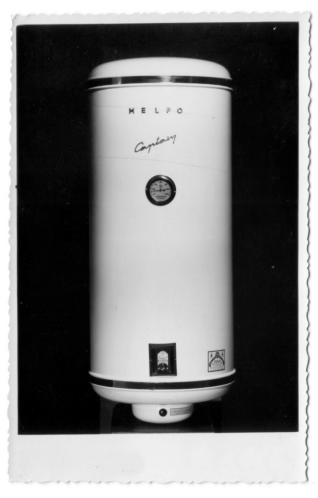

## ELECTRIC WATER HEATERS & ELECTRO-BOILERS " MELPO "

#### **ELECTRIC WATER HEATERS**

THE M-MELPO Electric Water Heaters are manufactured with the highest international standards and consist of the following components:

- 1. Outer casing of the tank made of 0.5mm thick steel sheets.
- 2.The Boiler made of steel best galvanized sheet 2.00mm thick, enameled and tested at pressure of 15 bar.
- 3. Electrical Resistance 4000W/230V.
- 4.Bi-polar Safety Thermostat.
- 5.Thermometer.
- 6. Magnesium Rod.
- 7.Extra strong 25mm thick ecological polyurethane insulation.
- 8.Safety Valve

#### **ELECTRO-BOILERS**

THE EB-MELPO Electro-Boilers are well known for the highest construction standards and consist of the following components:

- 1. Outer casing of the tank made of 0.5mm thick steel sheets.
- 2.The Boiler made of steel best galvanized sheet 2.00mm thick, enameled and tested at pressure of 15 bar.
- 3. Electrical Resistance 4000W/230V.
- 4.Bi-polar Safety Thermostat.
- 5. Thermometer.
- 6.Magnesium Rod.
- 7.Extra strong 25mm thick ecological polyurethane insulation.
- 8. Enamelled exchanger.
- 9.Safety valve.