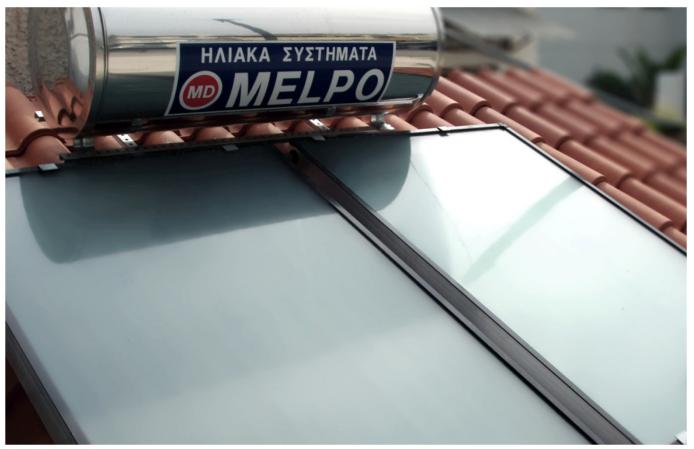

In 1965, MELPO Company introduces a new range of products in the market: The SM-MELPO Solar Thermal Systems, known for their technological applications, their efficiency, quality and appearance, manage to acquire a large portion of the Greek and foreign market.

## **SOLAR THERMAL SYSTEMS**

THE SM-MELPO Solar Thermal Systems are manufactured with the highest quality materials, according to **DIN** Standards, **CE mark** and **Solar Thermal Systems Key Mark EN 12976-2\*/ISO 9459-2\*\*** and consist of the following components:

### **FLAT COLLECTOR**

- 1. Specially formed extruded aluminum alloy for secure protection.
- 2.100% copper heating solar cell.
- 3.Absorber surface made of selective aluminum or copper fins (absorption 95%, emission 5%)
- 4. Special safety, low-iron glass 4mm thickness with the best permeability.
- 5.Backplate insulated by 30mm glass wool with black glass felt.