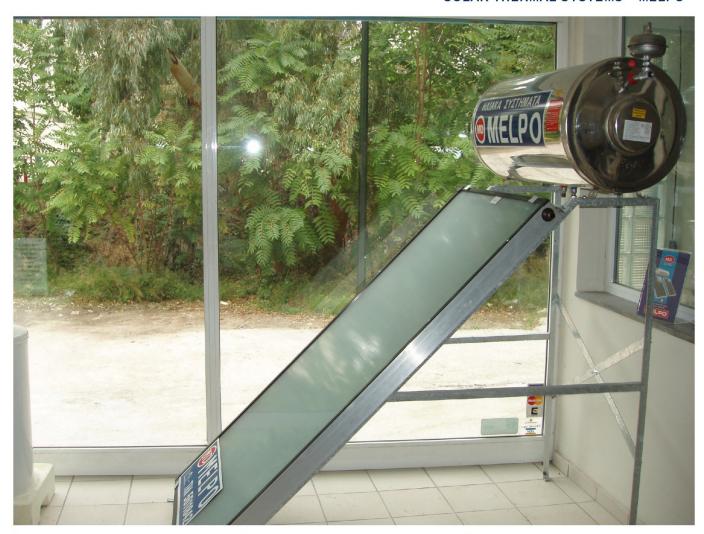

## **SOLAR THERMAL SYSTEMS**

THE SM-MELPO Solar Thermal Systems are manufactured with the highest quality materials, according to **DIN** Standards, **CE mark** and **Solar Thermal Systems Key Mark EN 12976-2\*/ISO 9459-2\*\*** and consist of the following components:

### **FLAT COLLECTOR**

- 1. Specially formed extruded aluminum alloy for secure protection.
- 2.100% copper heating solar cell.
- 3.Absorber surface made of selective aluminum or copper fins (absorption 95%, emission 5%)
- 4. Special safety, low-iron glass 4mm thickness with the best permeability.
- 5.Backplate insulated by 30mm glass wool with black glass felt.