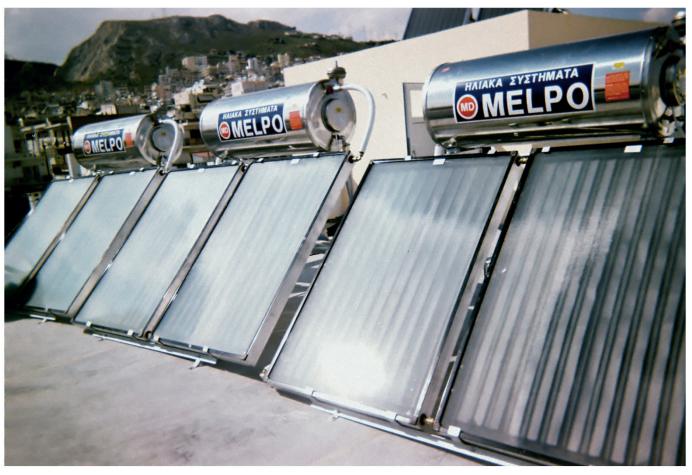

In 1965, MELPO Company introduces a new range of products in the market: The SM-MELPO Solar Thermal Systems, known for their technological applications, their efficiency, quality and appearance, manage to acquire a large portion of the Greek and foreign market.

## **SOLAR THERMAL SYSTEMS**

THE SM-MELPO Solar Thermal Systems are manufactured with the highest quality materials, according to **DIN** Standards, **CE mark** and **Solar Thermal Systems Key Mark EN 12976-2\*/ISO 9459-2\*\*** and consist of the following components: