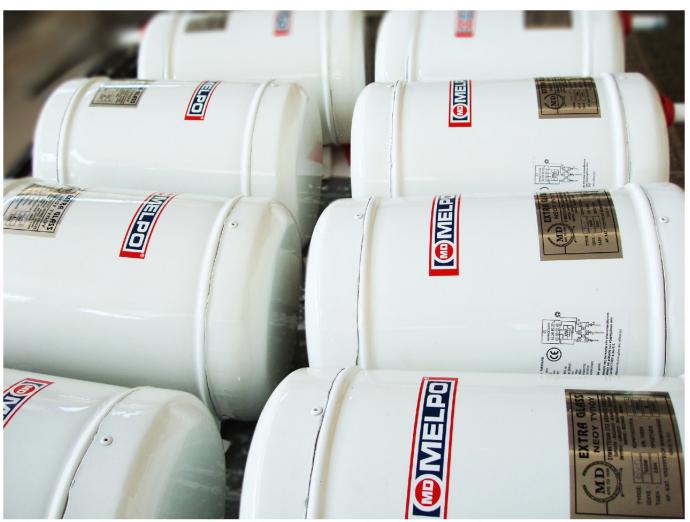

#### **ELECTRIC WATER HEATERS**

THE M-MELPO Electric Water Heaters are manufactured with the highest international standards and consist of the following components:

- 1. Outer casing of the tank made of 0.5mm thick steel sheets.
- 2.The Boiler made of steel best galvanized sheet 2.00mm thick, enameled and tested at pressure of 15 bar.
- 3. Electrical Resistance 4000W/230V.
- 4.Bi-polar Safety Thermostat.
- 5.Thermometer.
- 6. Magnesium Rod.
- 7.Extra strong 25mm thick ecological polyurethane insulation.
- 8.Safety Valve

#### **ELECTRO-BOILERS**

THE EB-MELPO Electro-Boilers are well known for the highest construction standards and consist of the following components:

- 1. Outer casing of the tank made of 0.5mm thick steel sheets.
- 2.The Boiler made of steel best galvanized sheet 2.00mm thick, enameled and tested at pressure of 15 bar.
- 3. Electrical Resistance 4000W/230V.
- 4.Bi-polar Safety Thermostat.
- 5. Thermometer.
- 6.Magnesium Rod.
- 7.Extra strong 25mm thick ecological polyurethane insulation.
- 8. Enamelled exchanger.
- 9.Safety valve.