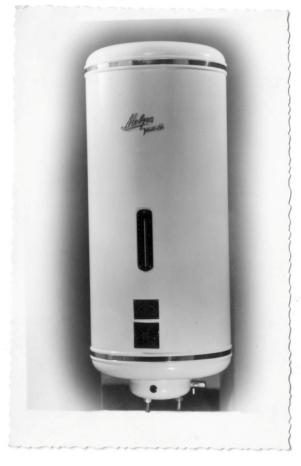

## **ELECTRIC WATER HEATERS & ELECTRO-BOILERS " MELPO "**

#### **ELECTRIC WATER HEATERS**

THE M-MELPO Electric Water Heaters are manufactured with the highest international standards and consist of the following components:

- 1. Outer casing of the tank made of 0.5mm thick steel sheets.
- 2.The Boiler made of steel best galvanized sheet 2.00mm thick, enameled and tested at pressure of 15 bar.
- 3. Electrical Resistance 4000W/230V.
- 4.Bi-polar Safety Thermostat.
- 5.Thermometer.
- 6. Magnesium Rod.
- 7.Extra strong 25mm thick ecological polyurethane insulation.
- 8.Safety Valve

#### **ELECTRO-BOILERS**

THE EB-MELPO Electro-Boilers are well known for the highest construction standards and consist of the following components:

- 1. Outer casing of the tank made of 0.5mm thick steel sheets.
- 2.The Boiler made of steel best galvanized sheet 2.00mm thick, enameled and tested at pressure of 15 bar.
- 3. Electrical Resistance 4000W/230V.
- 4.Bi-polar Safety Thermostat.
- 5. Thermometer.
- 6.Magnesium Rod.
- 7.Extra strong 25mm thick ecological polyurethane insulation.
- 8. Enamelled exchanger.
- 9.Safety valve.