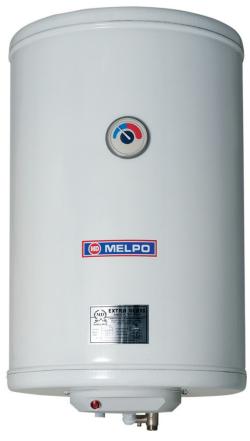

#### **ELECTRIC WATER HEATERS**

THE M-MELPO Electric Water Heaters are manufactured with the highest international standards and consist of the following components:

- 1. Outer casing of the tank made of 0.5mm thick steel sheets.
- 2.The Boiler made of steel best galvanized sheet 2.00mm thick, enameled and tested at pressure of 15 bar.
- 3. Electrical Resistance 4000W/230V.
- 4.Bi-polar Safety Thermostat.
- 5.Thermometer.
- 6. Magnesium Rod.
- 7.Extra strong 25mm thick ecological polyurethane insulation.
- 8.Safety Valve

#### **ELECTRO-BOILERS**

THE EB-MELPO Electro-Boilers are well known for the highest construction standards and consist of the following components:

- 1. Outer casing of the tank made of 0.5mm thick steel sheets.
- 2.The Boiler made of steel best galvanized sheet 2.00mm thick, enameled and tested at pressure of 15 bar.
- 3. Electrical Resistance 4000W/230V.
- 4.Bi-polar Safety Thermostat.
- 5. Thermometer.
- 6.Magnesium Rod.
- 7.Extra strong 25mm thick ecological polyurethane insulation.
- 8. Enamelled exchanger.
- 9.Safety valve.