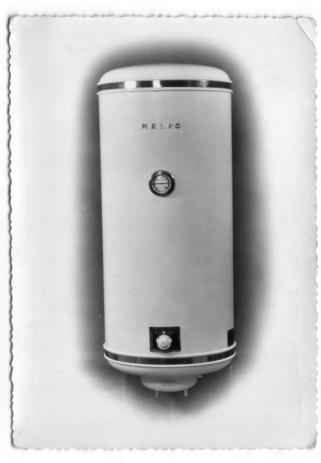

#### **ELECTRIC WATER HEATERS**

THE M-MELPO Electric Water Heaters are manufactured with the highest international standards and consist of the following components:

- 1. Outer casing of the tank made of 0.5mm thick steel sheets.
- 2.The Boiler made of steel best galvanized sheet 2.00mm thick, enameled and tested at pressure of 15 bar.
- 3. Electrical Resistance 4000W/230V.
- 4.Bi-polar Safety Thermostat.
- 5.Thermometer.
- 6. Magnesium Rod.
- 7.Extra strong 25mm thick ecological polyurethane insulation.
- 8.Safety Valve

#### **ELECTRO-BOILERS**

THE EB-MELPO Electro-Boilers are well known for the highest construction standards and consist of the following components:

- 1. Outer casing of the tank made of 0.5mm thick steel sheets.
- 2.The Boiler made of steel best galvanized sheet 2.00mm thick, enameled and tested at pressure of 15 bar.
- 3. Electrical Resistance 4000W/230V.
- 4.Bi-polar Safety Thermostat.
- 5. Thermometer.
- 6.Magnesium Rod.
- 7.Extra strong 25mm thick ecological polyurethane insulation.
- 8. Enamelled exchanger.
- 9.Safety valve.