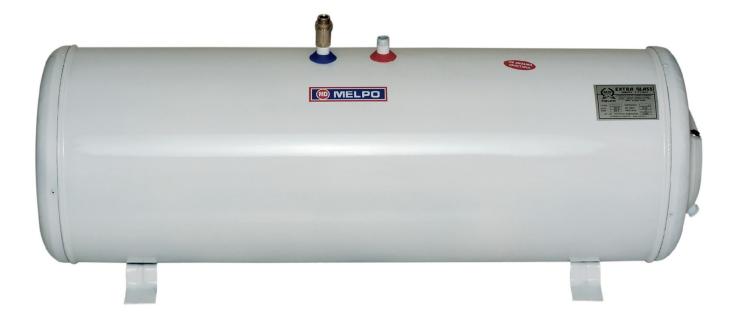

#### **ELECTRO-BOILERS**

THE EB-MELPO Electro-Boilers are well known for the highest construction standards and consist of the following components:

- 1. Outer casing of the tank made of 0.5mm thick steel sheets.
- 2.The Boiler made of steel best galvanized sheet 2.00mm thick, enameled and tested at pressure of 15 bar.
- 3. Electrical Resistance 4000W/230V.
- 4.Bi-polar Safety Thermostat.
- 5. Thermometer.
- 6.Magnesium Rod.
- 7.Extra strong 25mm thick ecological polyurethane insulation.
- 8. Enamelled exchanger.
- 9.Safety valve.