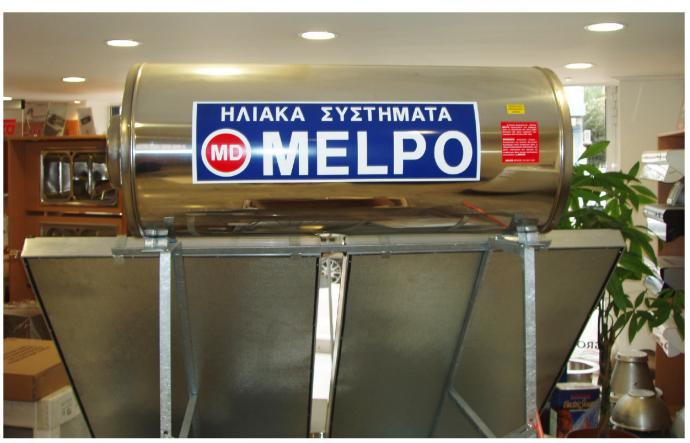

## **SOLAR THERMAL SYSTEMS**

THE SM-MELPO Solar Thermal Systems are manufactured with the highest quality materials, according to **DIN** Standards, **CE mark** and **Solar Thermal Systems Key Mark EN 12976-2\*/ISO 9459-2\*\*** and consist of the following components:

## **TANK**

- 1.Outer casing of the tank made of 0.5mm thick stainless steel(INOX), or RAL 9006 sheets.
- 2. The Hot Water Storage Tank made of steel best galvanized sheet 2mm thick enameled, or 2mm thick stainless steel (INOX) and tested at pressure of 15 bar.
- 3. Electrical Resistance 4000W/230V.
- 4.Bi-polar Safety Thermostat.
- 5. Double Magnesium Rod.
- 6.Extra strong 60mm thick ecological polyurethane insulation.
- 7. Enameled or stainless steel (INOX) exchanger.
- 8. Specially designed, galvanized or INOX, two outer support legs for best installation.