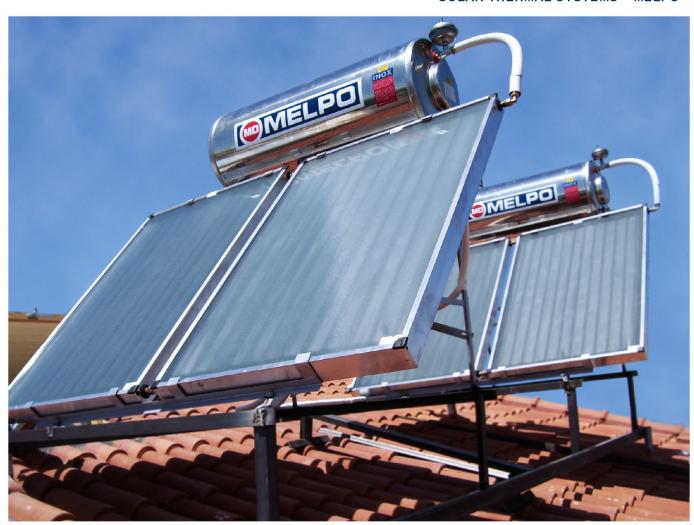

In 1965, MELPO Company introduces a new range of products in the market: The SM-MELPO Solar Thermal Systems, known for their technological applications, their efficiency, quality and appearance, manage to acquire a large portion of the Greek and foreign market.

## **SOLAR THERMAL SYSTEMS**

THE SM-MELPO Solar Thermal Systems are manufactured with the highest quality materials, according to **DIN** Standards, **CE mark** and **Solar Thermal Systems Key Mark EN 12976-2\*/ISO 9459-2\*\*** and consist of the following components: