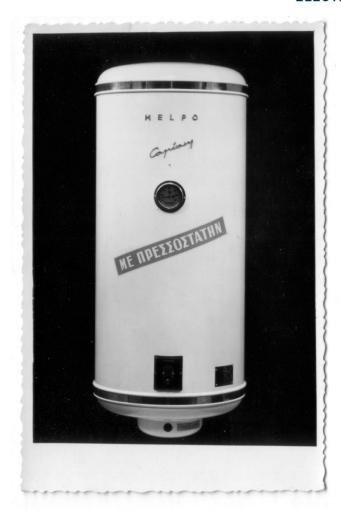

# ELECTRIC WATER HEATERS & ELECTRO-BOILERS " MELPO "

#### **ELECTRIC WATER HEATERS**

THE M-MELPO Electric Water Heaters are manufactured with the highest international standards and consist of the following components:

- 1. Outer casing of the tank made of 0.5mm thick steel sheets.
- 2.The Boiler made of steel best galvanized sheet 2.00mm thick, enameled and tested at pressure of 15 bar.
- 3. Electrical Resistance 4000W/230V.
- 4.Bi-polar Safety Thermostat.
- 5.Thermometer.
- 6. Magnesium Rod.
- 7.Extra strong 25mm thick ecological polyurethane insulation.
- 8.Safety Valve

#### **ELECTRO-BOILERS**

THE EB-MELPO Electro-Boilers are well known for the highest construction standards and consist of the following components:

- 1. Outer casing of the tank made of 0.5mm thick steel sheets.
- 2.The Boiler made of steel best galvanized sheet 2.00mm thick, enameled and tested at pressure of 15 bar.
- 3. Electrical Resistance 4000W/230V.
- 4.Bi-polar Safety Thermostat.
- 5. Thermometer.
- 6.Magnesium Rod.
- 7.Extra strong 25mm thick ecological polyurethane insulation.
- 8. Enamelled exchanger.
- 9.Safety valve.