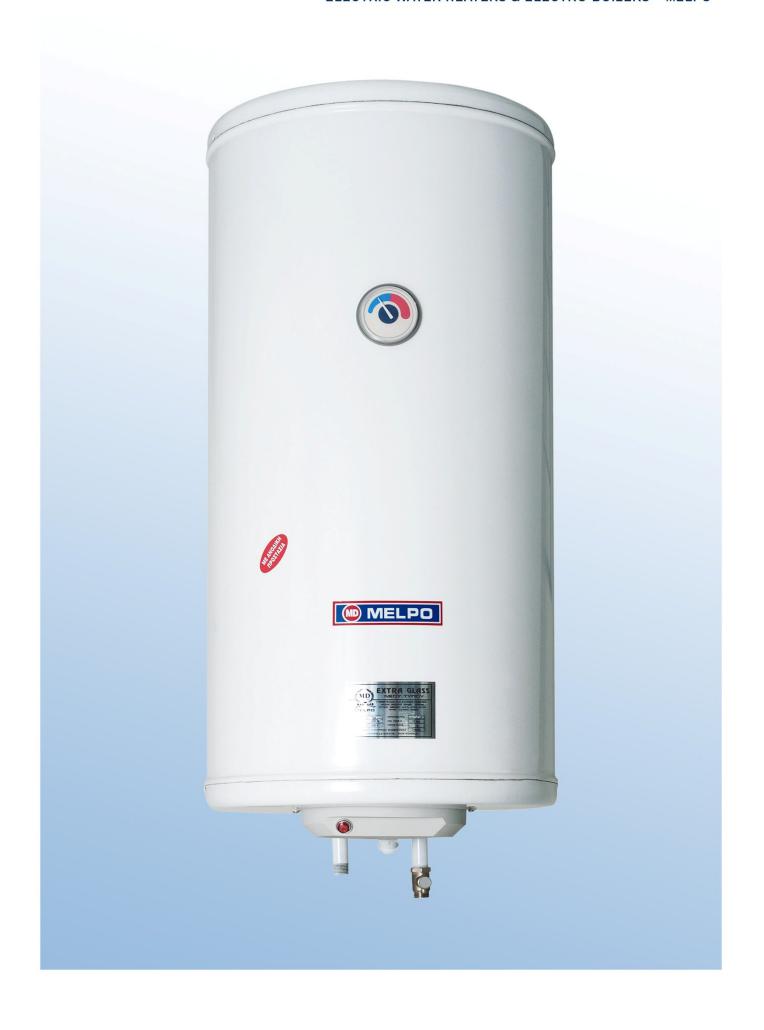

#### **ELECTRIC WATER HEATERS**

THE M-MELPO Electric Water Heaters are manufactured with the highest international standards and consist of the following components:

- 1. Outer casing of the tank made of 0.5mm thick steel sheets.
- 2.The Boiler made of steel best galvanized sheet 2.00mm thick, enameled and tested at pressure of 15 bar.
- 3. Electrical Resistance 4000W/230V.
- 4.Bi-polar Safety Thermostat.
- 5.Thermometer.
- 6. Magnesium Rod.
- 7.Extra strong 25mm thick ecological polyurethane insulation.
- 8.Safety Valve