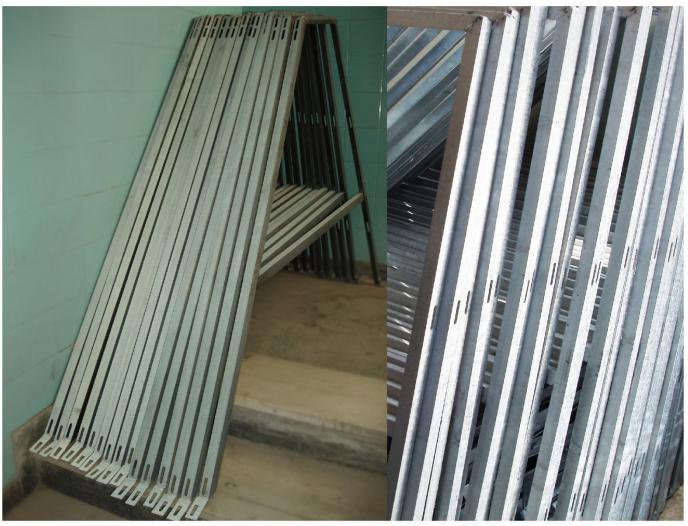

## **GALVANISED STAND**

- 1. Vertical support legs combined with horizontal bars.
- 2.Inclined legs.
- 3. Upper-down collector support bars.
- 4. Diagonal connectors for securing of the vertical support legs.