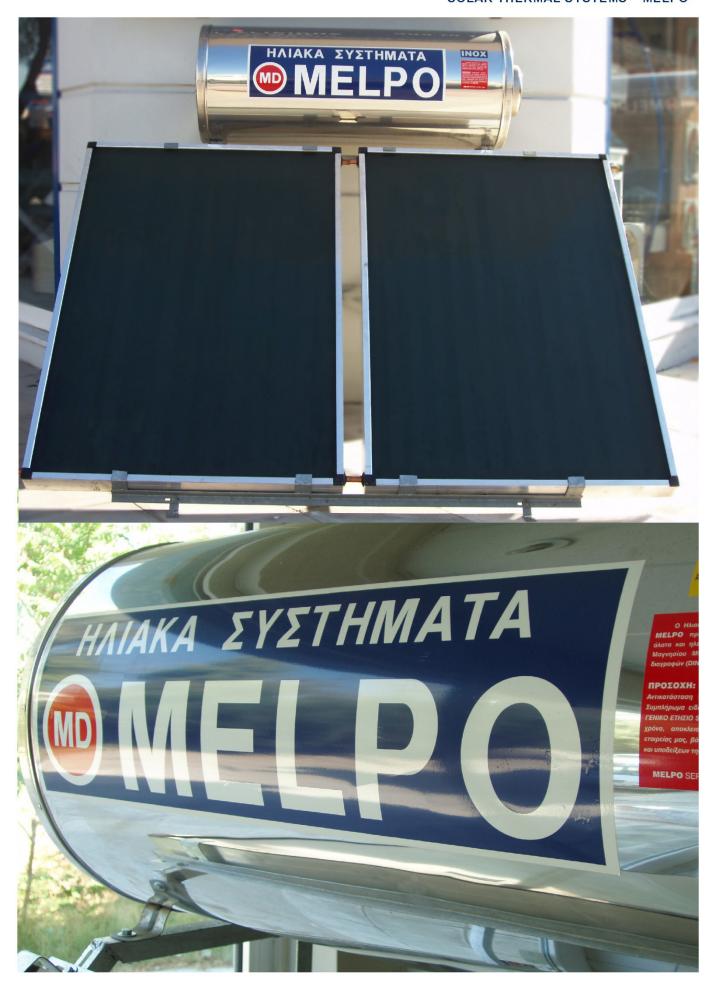

## **SOLAR THERMAL SYSTEMS**

THE SM-MELPO Solar Thermal Systems are manufactured with the highest quality materials, according to **DIN** Standards, **CE mark** and **Solar Thermal Systems Key Mark EN 12976-2\*/ISO 9459-2\*\*** and consist of the following components:

## **TANK**

- 1.Outer casing of the tank made of 0.5mm thick stainless steel(INOX), or RAL 9006 sheets.
- 2. The Hot Water Storage Tank made of steel best galvanized sheet 2mm thick enameled, or 2mm thick stainless steel (INOX) and tested at pressure of 15 bar.
- 3. Electrical Resistance 4000W/230V.
- 4.Bi-polar Safety Thermostat.
- 5. Double Magnesium Rod.
- 6.Extra strong 60mm thick ecological polyurethane insulation.
- 7. Enameled or stainless steel (INOX) exchanger.
- 8. Specially designed, galvanized or INOX, two outer support legs for best installation.

### **FLAT COLLECTOR**

- 1. Specially formed extruded aluminum alloy for secure protection.
- 2.100% copper heating solar cell.
- 3.Absorber surface made of selective aluminum or copper fins (absorption 95%, emission 5%)
- 4. Special safety, low-iron glass 4mm thickness with the best permeability.
- 5.Backplate insulated by 30mm glass wool with black glass felt.

## **GALVANISED STAND**

- 1. Vertical support legs combined with horizontal bars.
- 2.Inclined legs.
- 3. Upper-down collector support bars.
- 4. Diagonal connectors for securing of the vertical support legs.