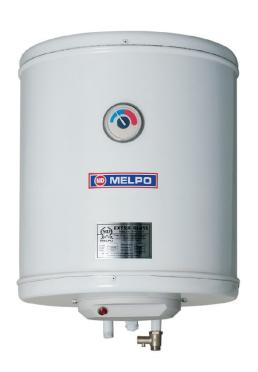

#### **ELECTRIC WATER HEATERS**

THE M-MELPO Electric Water Heaters are manufactured with the highest international standards and consist of the following components:

- 1. Outer casing of the tank made of 0.5mm thick steel sheets.
- 2.The Boiler made of steel best galvanized sheet 2.00mm thick, enameled and tested at pressure of 15 bar.
- 3. Electrical Resistance 4000W/230V.
- 4.Bi-polar Safety Thermostat.
- 5.Thermometer.
- 6. Magnesium Rod.
- 7.Extra strong 25mm thick ecological polyurethane insulation.
- 8.Safety Valve

#### **ELECTRO-BOILERS**

THE EB-MELPO Electro-Boilers are well known for the highest construction standards and consist of the following components:

- 1. Outer casing of the tank made of 0.5mm thick steel sheets.
- 2.The Boiler made of steel best galvanized sheet 2.00mm thick, enameled and tested at pressure of 15 bar.
- 3. Electrical Resistance 4000W/230V.
- 4.Bi-polar Safety Thermostat.
- 5. Thermometer.
- 6.Magnesium Rod.
- 7.Extra strong 25mm thick ecological polyurethane insulation.
- 8. Enamelled exchanger.
- 9.Safety valve.