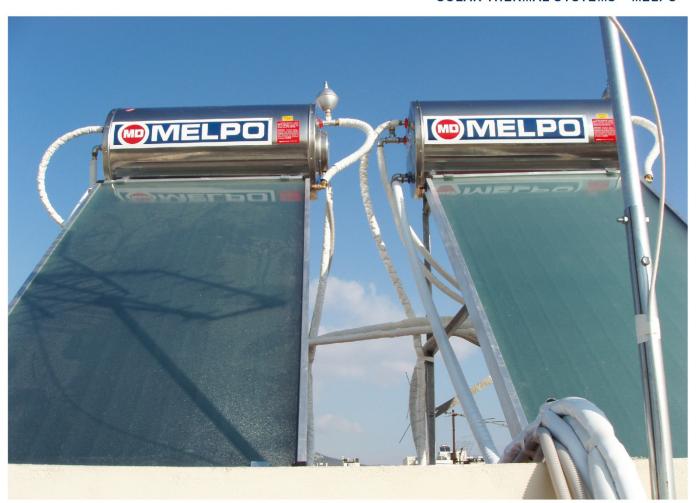

In 1965, MELPO Company introduces a new range of products in the market: The SM-MELPO Solar Thermal Systems, known for their technological applications, their efficiency, quality and appearance, manage to acquire a large portion of the Greek and foreign market.

## **SOLAR THERMAL SYSTEMS**

THE SM-MELPO Solar Thermal Systems are manufactured with the highest quality materials, according to **DIN** Standards, **CE mark** and **Solar Thermal Systems Key Mark EN 12976-2\*/ISO 9459-2\*\*** and consist of the following components: