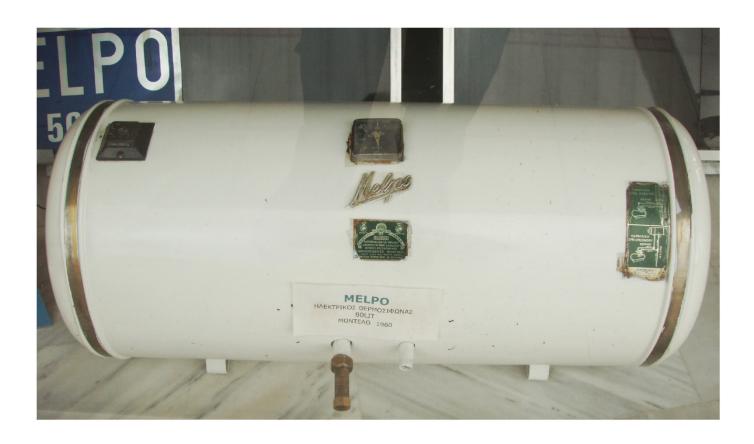

#### **ELECTRIC WATER HEATERS**

THE M-MELPO Electric Water Heaters are manufactured with the highest international standards and consist of the following components:

- 1. Outer casing of the tank made of 0.5mm thick steel sheets.
- 2.The Boiler made of steel best galvanized sheet 2.00mm thick, enameled and tested at pressure of 15 bar.
- 3. Electrical Resistance 4000W/230V.
- 4.Bi-polar Safety Thermostat.
- 5.Thermometer.
- 6. Magnesium Rod.
- 7.Extra strong 25mm thick ecological polyurethane insulation.
- 8.Safety Valve

#### **ELECTRO-BOILERS**

THE EB-MELPO Electro-Boilers are well known for the highest construction standards and consist of the following components:

- 1. Outer casing of the tank made of 0.5mm thick steel sheets.
- 2.The Boiler made of steel best galvanized sheet 2.00mm thick, enameled and tested at pressure of 15 bar.
- 3. Electrical Resistance 4000W/230V.
- 4.Bi-polar Safety Thermostat.
- 5. Thermometer.
- 6.Magnesium Rod.
- 7.Extra strong 25mm thick ecological polyurethane insulation.
- 8. Enamelled exchanger.
- 9.Safety valve.